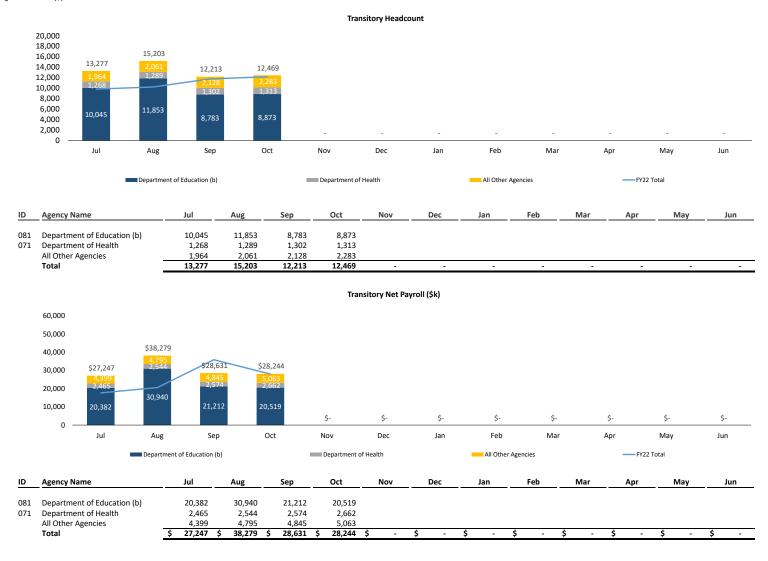

7,162 | 28,243,951 | 11,760,399 | 12,061,285 | 1,239,247 | 2,242 | 109,414 | 120,305 | 1,865 | 1,328 | 5,547 | 172,171,199 |

Source: DTPR, RHUM system

#### Footnotes:

(a) Note: See below table for corresponding employee classes for each employee class code:

|   | Employee Class | Code | Employee Class     |
|---|----------------|------|--------------------|
| Р | Probationary   | В    | Trust with rights  |
| т | Transitory     | F    | Trust with no righ |
| С | Trust          | G    | Temp               |
| 1 | Irregular      | D    | Retired            |

Irregular Law Pre-Retirement 2015 Х

Code

Trust with no rights Temp

- D Retired
- А Assignee

#### Puerto Rico Department of Treasury | Hacienda Transitory Employee (a) Analysis - RHUM agencies (actuals) *Figures in '000s (\$)*



Source: DTPR, RHUM system

Footnotes:

(a) Transitory employees are those who have short-term contracts (up to a year).

(b) Department of Education has more transitory employees due to the high volume of teachers that usually have short-term contracts with salaries usually higher compared to some other agencies of Central Government.