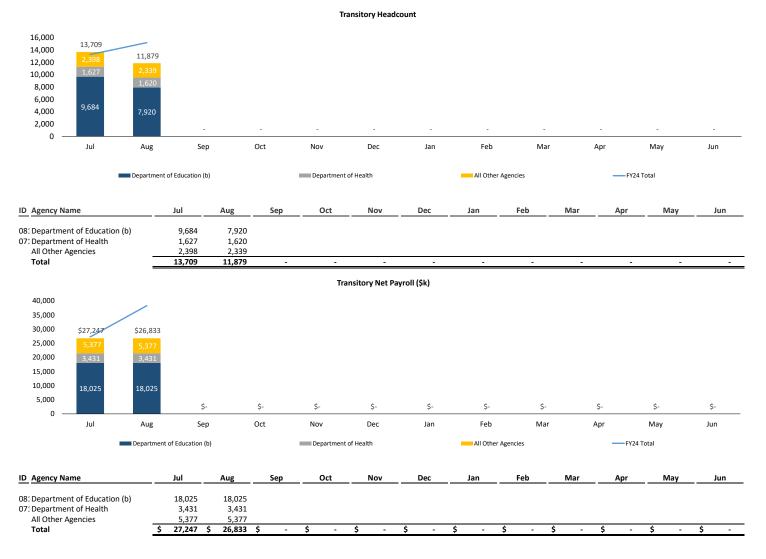

Headcount Summary - Footnotes

- (a) Headcount defined as all unique individuals receiving a paycheck from their respective payroll system.
- (b) List does not represent the entire population of Component Units / Public Corporations, but rather the Component Units for which Liquidity Plans are prepared and cash reporting is available on a timely basis. Where current data is unavailable, red text is used to indicate this information is instead the most recent data available.
- (c) The majority of Central Government Agencies process payroll with RHUM, the accounting system that runs the payroll cycle process centrally. Note that the Environmental Quality Board and the Puerto Rico Police Department receive funding from Central Government for payroll expenses, but both entities process payroll individually.
- (d) Pre-retirees are non-active employees that still receive checks from agencies (60% of their salaries) until they are fully retired.