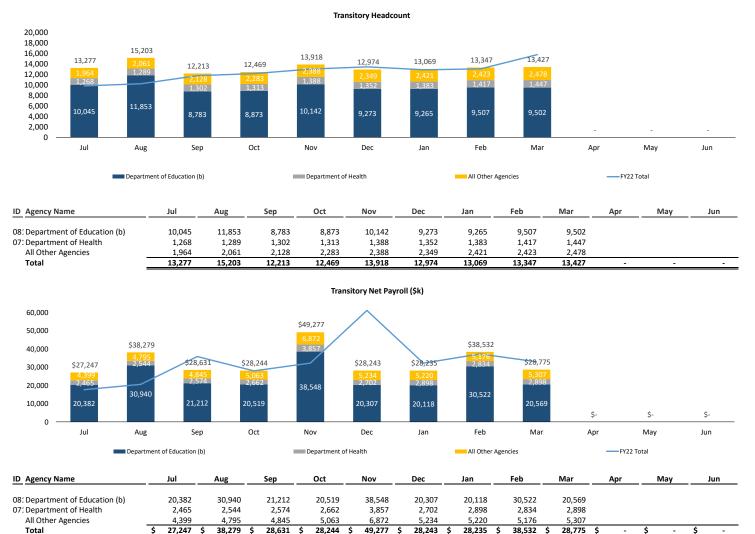

### Introduction

- Enclosed are the following Monthly Reports: (1) Gross Payroll Summary Central Government Agencies & Select Component Units; (2) Headcount Summary Central Government Agencies & Select Component Units; (3) Net Payroll Detail by fund type RHUM Agencies; (4) Central Government Headcount by Agency; (5) Environmental Quality Board Gross Payroll, Headcounts; (6) Puerto Rico Police Gross Payroll, Headcounts; (7) Headcount Summary by Employee Class RHUM agencies; (8) Net Payroll Summary by Employee Class RHUM agencies; (8) Net Payroll Summary by Employee Class RHUM agencies; and (9) Transitory Employee Analysis RHUM agencies.
- TSA is the Commonwealth's main operational bank account (concentration account) into which a majority of receipts from Governmental funds are deposited and from which most expenses are disbursed.
- Disbursements from the TSA include payroll for Central Government Agencies, which is the subject of the data contained within this document. Additional disbursements from the TSA not contained within this report include vendor and operational disbursements (including those reimbursed by Federal assistance grants and funded from Special Revenue Funds), welfare expenditures, capital outlays, debt service payments, required budgetary formulas and appropriation payments, pass-through payments of pledged revenues to certain public corporations, tax refunds, payments of current pension benefits and other disbursements.
- These figures will likely deviate from the agencies' self-reported headcount figures due to the methodologies used to consider headcount. This report considers all unique individuals receiving a paycheck from their respective payroll system, but may exclude employees on vacation, long term leave, or other various reasons, though these employees appear on individual agencies' rosters.