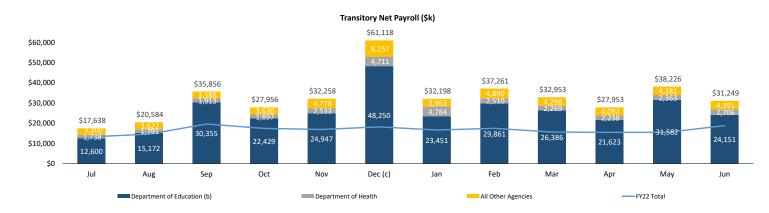

---|---------|--------|--------|--------|--------|--------|--------|
|     |                             |       |        |        |        |        |         |        |        |        |        |        |        |
| 081 | Department of Education (b) | 7,003 | 7,383  | 8,890  | 9,173  | 9,861  | 10,250  | 9,921  | 10,084 | 12,813 | 10,001 | 10,229 | 10,132 |
| 071 | Department of Health        | 1,116 | 1,111  | 1,122  | 1,177  | 1,223  | 1,230   | 1,166  | 1,172  | 1,163  | 1,150  | 1,203  | 1,284  |
|     | All Other Agencies          | 1,704 | 1,727  | 1,763  | 1,815  | 1,949  | 1,985   | 1,816  | 1,820  | 1,816  | 1,792  | 1,847  | 1,942  |
|     | Total                       | 9,823 | 10,221 | 11,775 | 12,165 | 13,033 | 13,465  | 12,903 | 13,076 | 15,792 | 12,943 | 13,279 | 13,358 |



| ID  | Agency Name                 | Jul |        | Aug |        | Sep |        | Oct |        | Nov |        | Dec (c) |        | Jan |        | Feb |        | Mar |        | Apr |        | May |        | Jun |        |
|-----|-----------------------------|-----|--------|-----|--------|-----|--------|-----|--------|-----|--------|---------|--------|-----|--------|-----|--------|-----|--------|-----|--------|-----|--------|-----|--------|
| 081 | Department of Education (b) | \$  | 12,600 | \$  | 15,172 | \$  | 30,355 | \$  | 22,429 | \$  | 24,947 | \$      | 48,250 | \$  | 23,451 | \$  | 29,861 | \$  | 26,386 | \$  | 21,623 | \$  | 31,582 | \$  | 24,151 |
| 071 | Department of Health        |     | 1,738  |     | 1,791  |     | 1,913  |     | 1,897  |     | 2,533  |         | 4,711  |