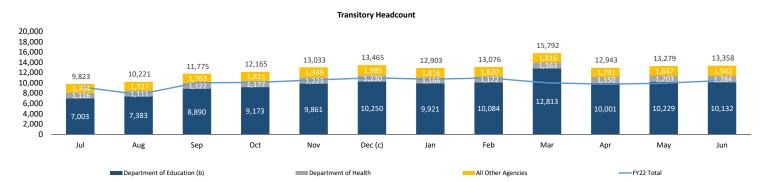

------|-------------------------|-------------|-----------------------|
| R           | Regular                 | N           | Contractor            |
| Р           | Probationary            | В           | Trust with rights     |
| T           | Transitory              | F           | Trust with no rights  |
| С           | Trust                   | G           | Temp                  |
| 1           | Irregular               | D           | Retired               |
| Χ           | Law Pre-Retirement 2015 | Α           | Assignee              |

\$ 110,694,477 \$ 13,375,011 \$ 31,249,224 \$ 11,232,992 \$ 24,363,356 \$ 1,376,868 \$ 12,230 \$ 123,261 \$ 114,217 \$ 1,865 \$ 1,998 \$ 5,547 \$ 192,551,044

#### Transitory Employee (a) Analysis - RHUM agencies (actuals)

Figures in '000s (\$)



| ID  | Agency Name                 | Jul   | Aug    | Sep    | Oct    | Nov    | Dec (c) | Jan    | Feb    | Mar    | Apr    | May    | Jun    |
|-----|-----------------------------|-------|--------|--------|--------|--------|---------|--------|--------|--------|--------|--------|--------|
|     |                             |       |        |        |        |        |         |        |        |        |        |        |        |
| 081 | Department of Education (b) | 7,003 | 7,383  | 8,890  | 9,173  | 9,861  | 10,250  | 9,921  | 10,084 | 12,813 | 10,001 | 10,229 | 10,132 |
| 071 | Department of Health        | 1,116 | 1,111  | 1,122  | 1,177  | 1,223  | 1,230   | 1,166  | 1,172  | 1,163  | 1,150  | 1,203  | 1,284  |
|     | All Other Agencies          | 1,704 | 1,727  | 1,763  | 1,81