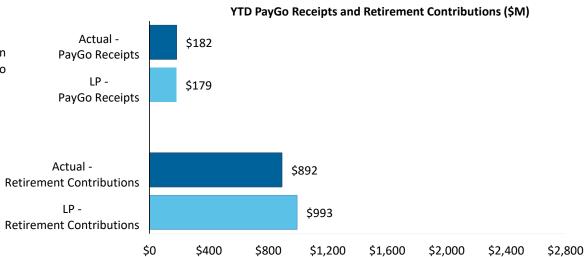

#### **Net Cash Flow - YTD Actuals**

1.) The primary cash driver of FY24 are State Collections. Federal Fund inflows of \$3,755M represent 41% of YTD inflows, but are largely offset by Federal Fund transfers, with YTD net deficit of \$82M (Refer to page 13 for additional detail).