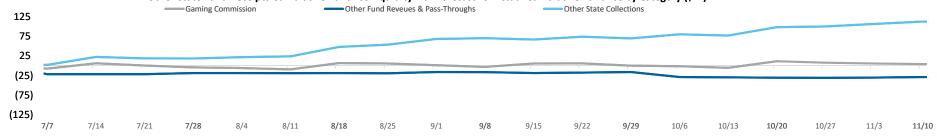

tte tax collections that are subsequently passed through to HTA, PRMBA and other.
- (e) SUT collections excludes PSTBA, FAM & CINE, and only includes the amounts deposited into the TSA for General Fund use.

Other State Fund Collections Summary

#### **Key Takeaways / Notes**

#### Other State Fund Collections Year to Date: Actual vs. Forecast (\$M)

 Other State Fund Collections are higher than projected in the Liquidity Plan. The variance in Special Revenue Fund is mainly driven by timing differences. Other state collections variance is mainly driven by funds received by Gambling Commission of the Government of Puerto Rico being \$60M higher than projected.



#### YTD Other State Fund Receipts Cumulative Variance Liquidity Plan forecast vs. Actual Cumulative Variance by Category (\$M)



Sales and Use Tax Collections Summary

#### **Key Takeaways / Notes**

1) The proceeds from the Puerto Rico 10.5% SUT rate are allocated as follows: Of the 10.5%, 5.5% is deposited into a COFINA BNY Mellon account until the PSTBA cap is reached, and 4.5% is deposited into the General Fund. The remaining 0.5% is remitted to FAM.



#### **Footnotes**

- (a) This schedule reflects gross cash activity and is subject to revision based on periodic reconciliations and accounting adjustments.
- (b) As of November 10, 2023 there is \$33M in SUT collected pending verification and allocation. The verification process includes matching receipts with the appropriate returns and reconciling government account information. Once this process is complete, SUT funds are distributed in accordance with the