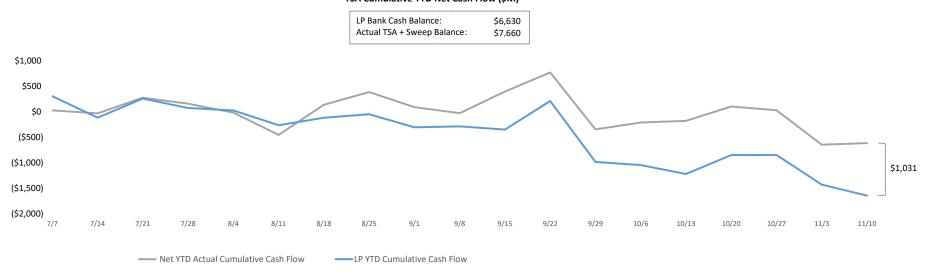

## TSA Cumulative YTD Net Cash Flow (\$M)

## YTD Actuals vs. Liquidity Plan

YTD net cash flow is -\$614M and cash flow variance to the Liquidity Plan is \$1,031M, with various offsetting variances within.

YTD Cash Flow Summary - TSA Cash Flow Actual Results