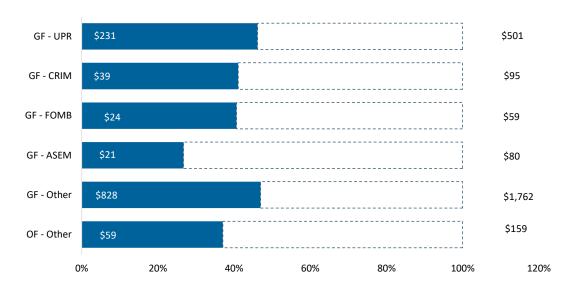

## Net Cash Flow YTD Variance - LP vs. Actual

 State Collections, Tax Refunds and Other Tax Credits, and Custody Account Transfers drive the YTD cash flow variance. This is partially offset by lower than projected Federal Funds Receipts and higher than projected Appropriations.

#### TSA YTD Top Cash Flow Variances (\$M)

8