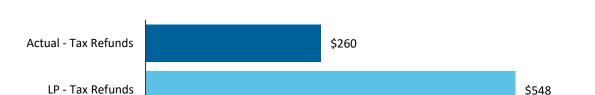

# Bridge from FY24 Liquidity Plan projected TSA Cash Balance to actual FY24 TSA Cash Balance as of November 10, 2023

| Cash Flow line item                             | Vari     | ance Bridge (\$M)     | Comments                                                                                                                                                                       |
|-------------------------------------------------|----------|-----------------------|--------------------------------------------------------------------------------------------------------------------------------------------------------------------------------|
| Liquidity Plan Projected Cash Balance 11/10/23: | \$       | 6,630                 | 1. State collections are currently higher than projected. The variance is mainly driven by                                                                                     |
| 1 State Collections                             |          | 537                   | General Fund Collections of \$407M and Special Revenue Funds of \$130M.  2. The Federal Funds reimbursements are often received with a timing difference in                    |
| 2 Federal Fund Net Cash Flow                    |          | (186)                 | comparison with the disbursements, causing weekly variances. The negative variance is mainly driven by Medicaid being (\$239M) lower than expected, partially offset by higher |
| 3 Tax Credits & Refunds                         |          | 288                   | than expected Other Federal Funds Transfers related to COVID-19 of \$64M.  3. Tax Refunds and other tax credits are temporarily under projected cash flow due to               |
| All Other                                       |          | 391                   | timing diferences.                                                                                                                                                             |
| Actual TSA Cash Account Balance                 | \$       | 7,660                 |                                                                                                                                                                                |
|                                                 |          |                       |                                                                                                                                                                                |
|                                                 |          |                       |                                                                                                                                                                                |
|                                                 |          |                       |                                                                                                                                                                                |
| Memo: Summary of Cash Balances                  |          |                       |                                                                                                                                                                                |
| TSA Operational Cash                            | \$       | 5,717                 |                                                                                                                                                                                |
| TSA Reserves Actual TSA Cash Account Balance    | <u> </u> | 1,943<br><b>7,660</b> |                                                                                                                                                                                |
| ACTUAL 13A CASH ACCOUNT DAIGNICE                | <u> </u> | 7,000                 |                                                                                                                                                                                |