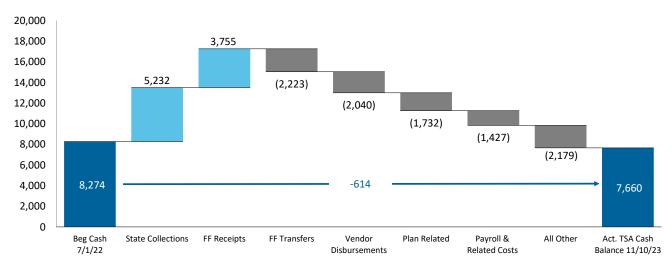

#### **Net Cash Flow - YTD Actuals**

1.) The primary cash driver of FY24 are State Collections. Federal Fund inflows of \$3,755M represent 41% of YTD inflows, but are largely offset by Federal Fund transfers, with YTD net deficit of \$82M (Refer to page 13 for additional detail).

#### TSA YTD Cash Flow Actuals: Key Cash Flow Concepts (\$M)