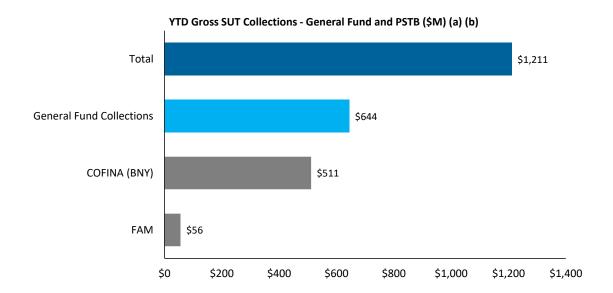

vs. Forecast (\$M)

 Other State Fund Collections are higher than projected in the Liquidity Plan. The variance in Special Revenue Fund is mainly driven by timing differences. Other state collections variance is mainly driven by funds received by Gambling Commission of the Government of Puerto Rico being \$60M higher than projected.



#### YTD Other State Fund Receipts Cumulative Variance Liquidity Plan forecast vs. Actual Cumulative Variance by Category (\$M)



Sales and Use Tax Collections Summary

#### **Key Takeaways / Notes**

1) The proceeds from the Puerto Rico 10.5% SUT rate are allocated as follows: Of the 10.5%, 5.5% is deposited into a COFINA BNY Mellon account until the PSTBA cap is reached, and 4.5% is deposited into the General Fund. The remaining 0.5% is remitted to FAM.



#### **Footnotes**

- (a) This schedule reflects gross cash activity and is subject to revision based on periodic reconciliations and accounting adjustments.
- (b) As of November 10, 2023 there is \$33M in SUT collected pending verification and allocation. The verification process includes matching receipts with the appropriate returns and reconciling government account information. Once this process is complete, SUT funds are distributed in accordance with the COFINA Plan of Adjustment based on the ownership of funds and otherwise based on the limits on distributions established therein.

Federal Funds Net Cash Flow Summary (a)

#### **Key Takeaways / Notes**

- 1) Receipts for the Nutritional Assistance Program (NAP) and Medicaid (ASES Pass-through) are received in advance of the subse