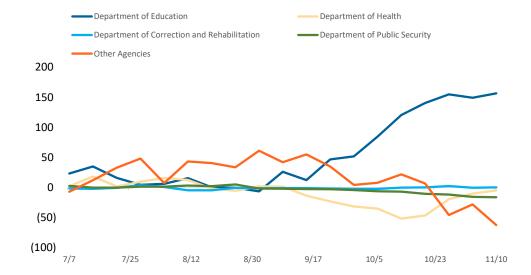

## Net Cash Flow YTD Variance - LP vs. Actual

 State Collections, Tax Refunds and Other Tax Credits, and Custody Account Transfers drive the YTD cash flow variance. This is partially offset by lower than projected Federal Funds Receipts and higher than projected Appropriations.

#### TSA YTD Top Cash Flow Variances (\$M)

8