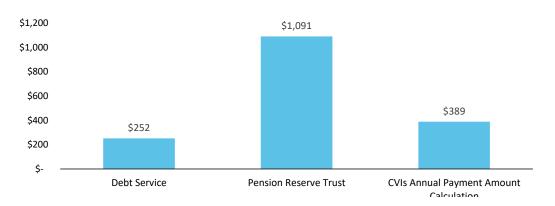

## Net Cash Flow YTD Variance - LP vs. Actual

 State Collections, Tax Refunds and Other Tax Credits, and Custody Account Transfers drive the YTD cash flow variance. This is partially offset by lower than projected Federal Funds Receipts and higher than projected Appropriations.