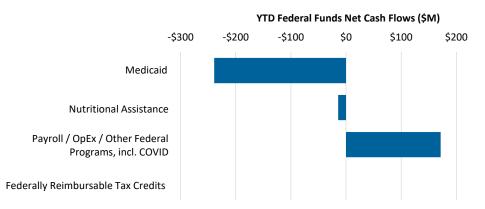

# Bridge from FY24 Liquidity Plan projected TSA Cash Balance to actual FY24 TSA Cash Balance as of November 10, 2023

| Cash Flow line item                             | Vari     | ance Bridge (\$M)     | Comments                                                                                                                                                                       |
|-------------------------------------------------|----------|-----------------------|--------------------------------------------------------------------------------------------------------------------------------------------------------------------------------|
| Liquidity Plan Projected Cash Balance 11/10/23: | \$       | 6,630                 | 1. State collections are currently higher than projected. The variance is mainly driven by                                                                                     |
| 1 State Collections                             |          | 537                   | General Fund Collections of \$407M and Special Revenue Funds of \$130M.  2. The Federal Funds reimbursements are often received with a timing difference in                    |
| 2 Federal Fund Net Cash Flow                    |          | (186)                 | comparison with the disbursements, causing weekly variances. The negative variance is mainly driven by Medicaid being (\$239M) lower than expected, partially offset by higher |
| 3 Tax Credits & Refunds                         |          | 288                   | than expected Other Federal Funds Transfers related to COVID-19 of \$64M.  3. Tax Refunds and other tax credits are temporarily under projected cash flow due to               |
| All Other                                       |          | 391                   | timing diferences.                                                                                                                                                             |
| Actual TSA Cash Account Balance                 | \$       | 7,660                 |                                                                                                                                                                                |
|                                                 |          |                       |                                                                                                                                                                                |
|                                                 |          |                       |                                                                                                                                                                                |
|                                                 |          |                       |                                                                                                                                                                                |
| Memo: Summary of Cash Balances                  |          |                       |                                                                                                                                                                                |
| TSA Operational Cash                            | \$       | 5,717                 |                                                                                                                                                                                |
| TSA Reserves Actual TSA Cash Account Balance    | <u> </u> | 1,943<br><b>7,660</b> |                                                                                                                                                                                |
| ACTUAL 13A CASH ACCOUNT DAIGNICE                | <u> </u> | 7,000                 |                                                                                                                                                                                |