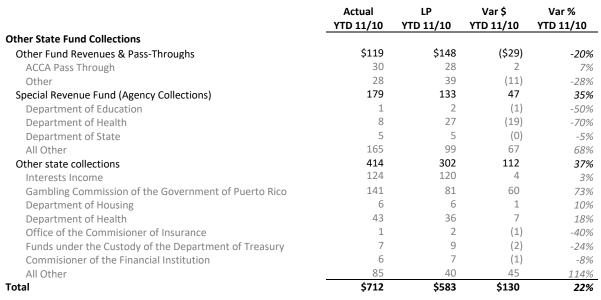

reserves that are subsequently passed through to PRIDCO.
- (c) Rum Tax is lower than projected cashflow.
- (d) Includes some cigarette tax collections that are subsequently passed through to HTA, PRMBA and other.
- (e) SUT collections excludes PSTBA, FAM & CINE, and only includes the amounts deposited into the TSA for General Fund use.

Other State Fund Collections Summary

#### **Key Takeaways / Notes**

#### Other State Fund Collections Year to Date: Actual vs. Forecast (\$M)

 Other State Fund Collections are higher than projected in the Liquidity Plan. The variance in Special Revenue Fund is mainly driven by timing differences. Other state collections variance is mainly driven by funds received by Gambling Commission of the Government of Puerto Rico being \$60M higher than projected.



#### YTD Other State Fund Receipts Cumulative Variance Liquidity Plan forecast vs. Actual Cumulative Variance by Category (\$M)



Sales and Use Tax Collections Summary

#### **Key Takeaways / Notes**

1) The proceeds from the Puerto Rico 10.5% SUT rate are allocated as follows: Of the 10.5%, 5.5% is deposited into a COFINA BNY Mellon account until the PSTBA cap is reached, and 4.5% is deposited into the General Fund. The remaining 0.5% is remitted to FAM.



#### **Footnotes**

- (a) This schedule reflects gross cash activity and is subject to revision based on periodic reconciliations and accounting adjustments.
- (b) As of November 10, 2023 there is \$33M in SUT collected pending verification and allocation. The verification process includes matching receipts with the appropriate retu