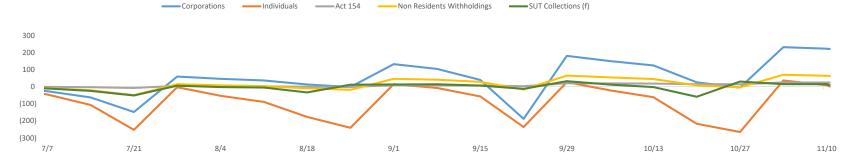

ettes (d)                              | 48         | 45        | 3         | 7%        |
| HTA                                         | -          | -         | -         | -         |
| CRUDITA                                     | -          | -         | -         | -         |
| Other General Fund                          | 613        | 646       | (33)      | -5%       |
| Total                                       | \$3,875    | \$3,482   | \$393     | 11%       |
| SUT Collections (e)                         | 644        | 630       | 14        | 2%        |
| <b>Total General Fund Collections</b>       | \$ 4,520   | \$ 4,112  | \$ 407    | 10%       |

#### YTD General Fund Receipts Cumulative Variance Liquidity Plan Reforecast vs. Actual Cumulative Variance by Category (\$M)



#### Footnotes:

- (a) General Fund gross cash receipts by concept are approximated using net General Fund revenues adjusted for recurring monthly gross-ups and other adjustments.
- (b) Relates to income tax reserves that are subsequently passed through to PRIDCO.
- (c) Rum Tax is lower than projected cashflow.
- (d) Includes some cigarette tax collections that are subsequently passed through to HTA, PRMBA and other.
- (e) SUT collections excludes PSTBA, FAM & CINE, and only includes the amounts deposited into the TSA for General Fund use.

Other State Fund Collections Summary

#### **Key Takeaways / Notes**

#### Other State Fund Collections Year to Date: Actual vs. Forecast (\$M)

 Other State Fund Collections are higher than projected in the Liquidity Plan. The variance in Special Rev