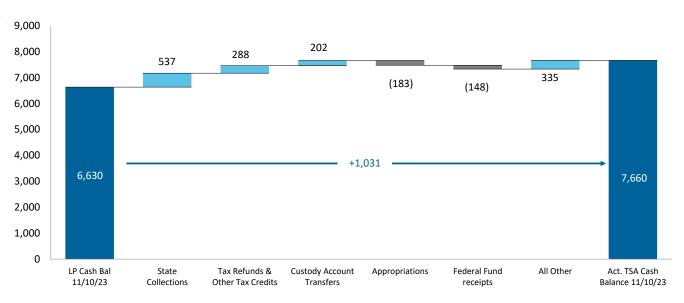

## Net Cash Flow YTD Variance - LP vs. Actual

 State Collections, Tax Refunds and Other Tax Credits, and Custody Account Transfers drive the YTD cash flow variance. This is partially offset by lower than projected Federal Funds Receipts and higher than projected Appropriations.

#### TSA YTD Top Cash Flow Variances (\$M)

8