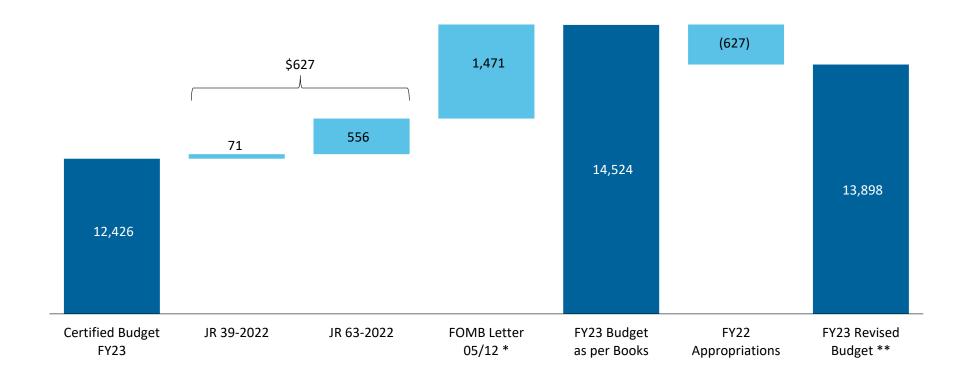

#### All information provided is presented as draft, preliminary, and subject to change.

- General Fund Budget presented includes the latest increased approved by FOMB for \$1,471,046. This revised budget excludes the allocation of \$70,750 pursuant to Joint Resolution (JR) 39-2022, and additional appropriations in the amount of \$556,151 authorized by JR 63-2022. Both resolutions were deemed to be part of FY22 Budget (amounts are in US \$000s).