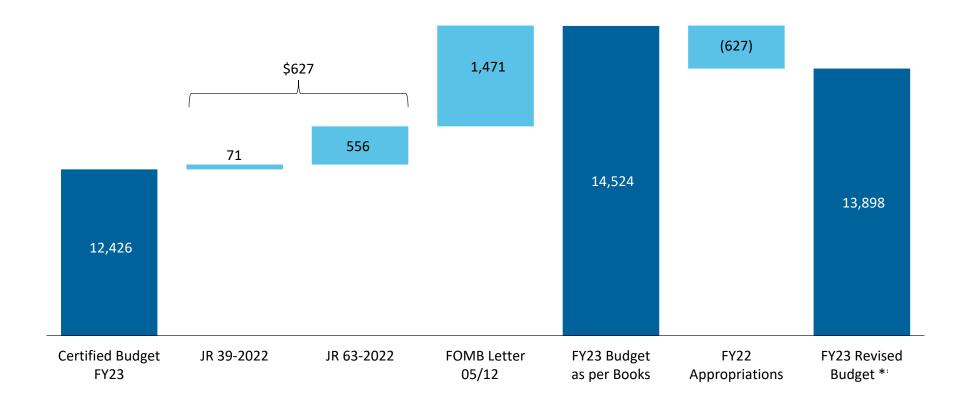

# Puerto Rico Department of Treasury

Full Year Budget for FY 2023 - General Fund Evolution from Certified to Adjusted May-23

(figures in \$000s)

\* Revised Budget excludes: 1) additional allocation of \$70,750 pursuant to JR 39-2022, and 2) \$556,151 of additional appropriations authorized by JR 63-2022.