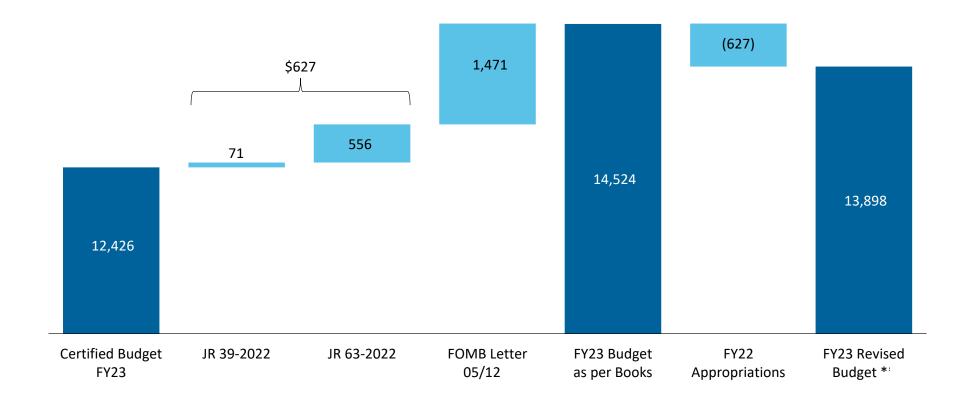

## **Puerto Rico Department of Treasury**

Full Year Budget for FY 2023 - General Fund Evolution from Certified to Adjusted July-23

(figures in \$000s)

<sup>\*</sup> Revised Budget excludes: 1) additional allocation of \$70,750 pursuant to JR 39-2022, and 2) \$556,151 of additional appropriations authorized by JR 63-2022.